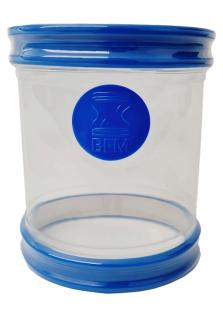

BFMfitting.com

All of our Seeflex connectors now have beautiful new-look BFM<sup>®</sup> blue cuffs. They also have a distinctive BFM<sup>®</sup> blue 'stamp' at the top-front of the connector body.

## Now you'll be able to immediately see if it's a genuine BFM<sup>®</sup> fitting product!

You can rest assured that our flexible, snap-fit cuffs are made of exactly the same material as they always have been - it's only the colour that's changed.